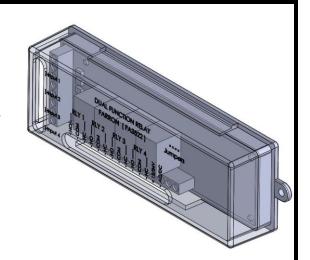

FA-22R

DUAL-FUNCTION RELAY

Technical Specifications

INDUSTRIES LTD.

Dual function relay designed for Universal washroom systems and Multiple Automatic Door operators. The FA-22R provides a rugged and reliable solution for commercial barrier-free washrooms, automatic vestibule doors or other automatic door applications.

| Spec.         | Description                                   |
|---------------|-----------------------------------------------|
| Dimensions    | 31mm H x 50mm W x 148mm L                     |
| Voltage       | 12 to 24 V AC/DC                              |
| Current       | 100mA to 350mA                                |
| Contact       | Screw Terminal Block, Side entry              |
| Input         | 4 Dry Inputs                                  |
|               | 4 Relay Inputs (N/O, COMMON, N/C)             |
| Response Time | 0.5 seconds                                   |
| C. Rating     | 240VAC 7A / 125VAC 10 A                       |
| LED           | 5 Integrated PCB LEDs                         |
| Jumper        | (x2) 2-pin Jumpers, adjust to change function |
| Function      | Universal Washroom and Multi-Door application |
| Enclosure     | Transparent Plastic                           |